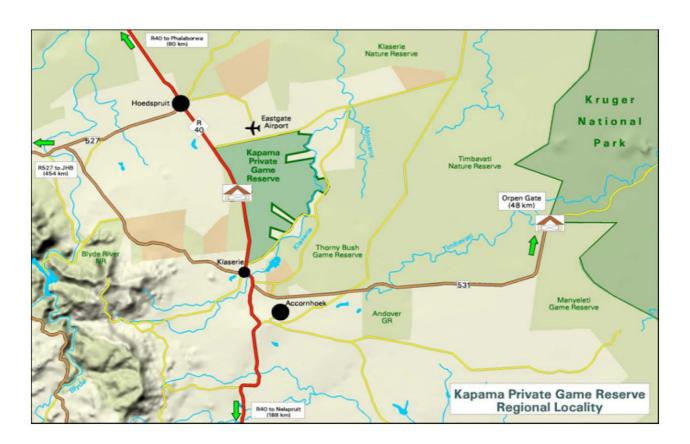

## DIRECTIONS FROM JOHANNESBURG TRAVELLING TO KAPAMA

Take the N1/N4 from Johannesburg via eMalahleni (Witbank) and Middleburg towards Nelspruit. Turn left on the R540 towards eMakhazeni (Belfast). In centre of town turn right (there will be a Total garage on your left hand side then) to eMnotweni (Dullstroom) and then on to Mashishing (Lydenburg). Pass through Mashishing (Lydenburg) taking the R36 to Ohrigstad, through the Strijdom Tunnel to Hoedspruit. Once through Hoedspruit, turn right at the T-junction onto the R40 to Klaserie / Bushbuck Ridge.

For Buffalo Camp, River Lodge, Kapama Karula & Southern Camp: continue along the R40 (past the Eastgate Airport turn off, don't turn left) until you reach the Buffalo Camp/River Lodge/Kapama Karula & Southern Camp main gate on your left hand side.